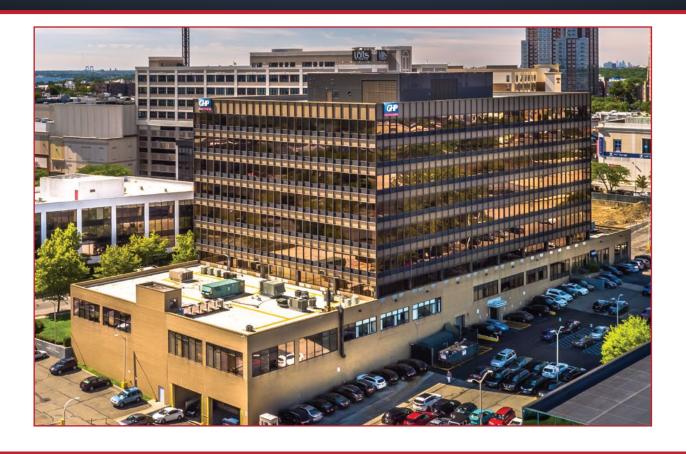

## OFFICE/MEDICAL SPACE AVAILABLE

145 Huguenot Street, New Rochelle, New York

## **PROPERTY FEATURES**

- · Class "A" Office Building
- Additional Storage Units Available
- Newly Renovated Full Service Cafe
- Fully Equipped Fitness Center
- Immediate Access to I-95
- On-site Employee & Visitor Parking
- Located in New Rochelle CBD
- On-site Concierge, Building Manager & Engineers
- Walking Distance to Metro-North & Amtrak Train Station
- Minutes to Local Shopping, Dining & Newly Constructed Housing